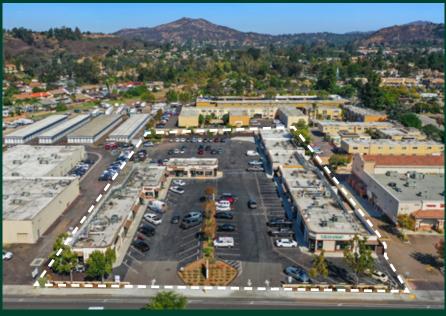

# Poway Valley Center

13314-13382 Poway Road, Poway, CA 92064

## **Property Highlights**

- Poway Valley Center is located at the corner of Poway Road and Community Road, one of the busiest intersections in the area.
- The center benefits from the surrounding area growing population within a 5-mile radius.
- Per year, the center receives approximately 203.2K visits. 63.8K visitors and average dwell time of 77 minutes per visit.
- Traffic counts:
  - Poway Road 32,588 CPD (Costar)
  - Community Road 25,510 CPD (Costar)

|       | POWAY VALLEY C         | ENTER |
|-------|------------------------|-------|
| SUITE | TENANT                 | SF    |
| 13314 | Poway Irish Pub        | 2,200 |
| 13326 | The Cosmo Lab          | 1,100 |
| 13332 | Bongiorno's Pizzeria   | 1,800 |
| 13334 | Pappy's Barbershop     | 534   |
| 13338 | Don Pollo Chicken      | 1,100 |
| 13340 | Massage Therapist      | 870   |
| 13342 | Nails and Lashes       | 500   |
| 13344 | JC Flooring            | 500   |
| 13348 | Ding Tea               | 1,000 |
| 13354 | Poway Cleaning Club    | 2,200 |
| 13358 | Wingstop               | 2,257 |
| 13362 | Poway Pharmacy         | 1,200 |
| 13366 | Jazzercise             | 1,700 |
| 13368 | Davis Do, DDS          | 1,700 |
| 13372 | Poway Coins            | 600   |
| 13376 | Little Sprouts Daycare | 5,600 |