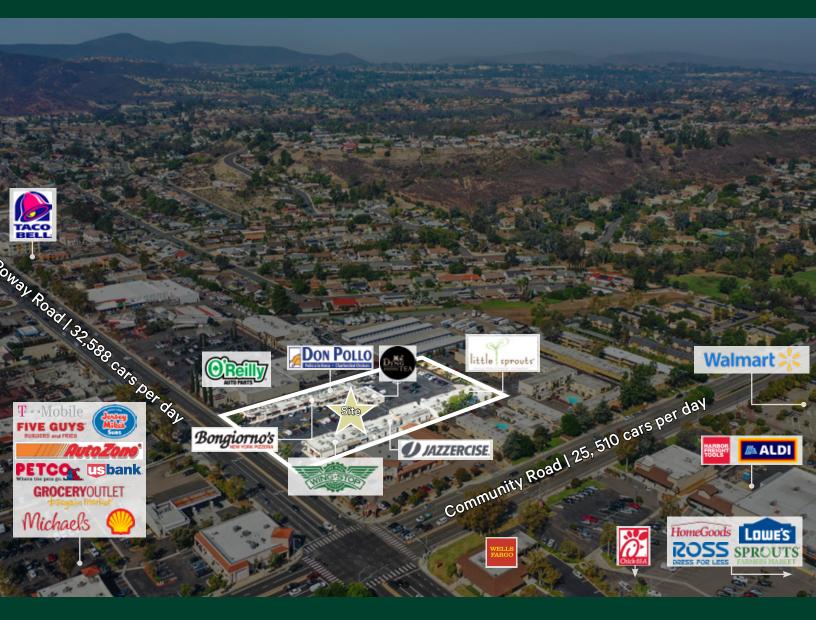

# Poway Valley Center

13314-13382 Poway Road, Poway, CA 92064

## **Property Highlights**

- Poway Valley Center is located at the corner of Poway Road and Community Road, one of the busiest intersections in the area.
- The center benefits from the surrounding area growing population within a 5-mile radius.
- Per year, the center receives approximately 203.2K visits. 63.8K visitors and average dwell time of 77 minutes per visit.
- Traffic counts:
  - Poway Road 32,588 CPD (Costar)
  - Community Road 25,510 CPD (Costar)