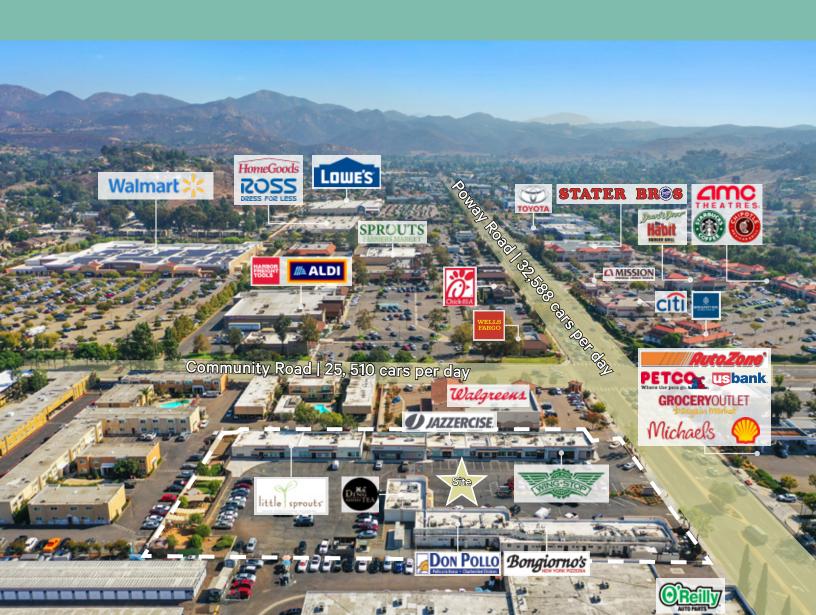

# Poway Valley Center

13314-13382 Poway Road, Poway, CA 92064

## **Property Highlights**

- Poway Valley Center is located at the corner of Poway Road and Community Road, one of the busiest intersections in the area.
- The center benefits from the surrounding area growing population within a 5-mile radius.
- Per year, the center receives approximately 203.2K visits. 63.8K visitors and average dwell time of 77 minutes per visit.
- Traffic counts:
  - Poway Road 32,588 CPD (Costar)
  - Community Road 25,510 CPD (Costar)