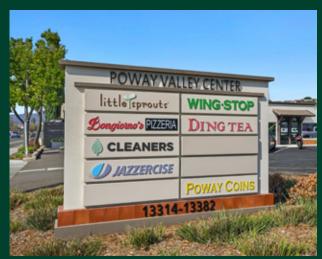

|       | POWAY VALLEY C         | ENTER |
|-------|------------------------|-------|
| SUITE | TENANT                 | SF    |
| 13314 | Poway Irish Pub        | 2,200 |
| 13326 | The Cosmo Lab          | 1,100 |
| 13332 | Bongiorno's Pizzeria   | 1,800 |
| 13334 | Pappy's Barbershop     | 534   |
| 13338 | Don Pollo Chicken      | 1,100 |
| 13340 | Massage Therapist      | 870   |
| 13342 | Nails and Lashes       | 500   |
| 13344 | JC Flooring            | 500   |
| 13348 | Ding Tea               | 1,000 |
| 13354 | Poway Cleaning Club    | 2,200 |
| 13358 | Wingstop               | 2,257 |
| 13362 | Poway Pharmacy         | 1,200 |
| 13366 | Jazzercise             | 1,700 |
| 13368 | Davis Do, DDS          | 1,700 |
| 13372 | Poway Coins            | 600   |
| 13376 | Little Sprouts Daycare | 5,600 |