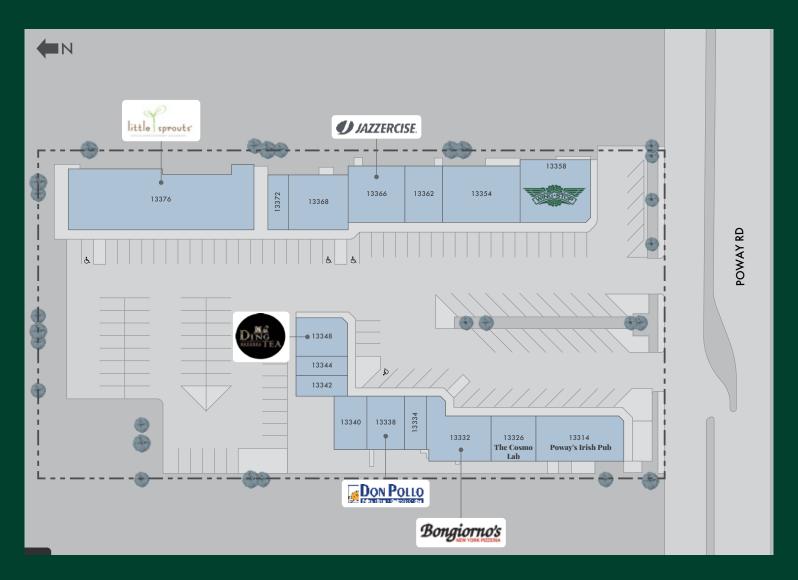

|       | POWAY VALLEY C         | ENTER |
|-------|------------------------|-------|
| SUITE | TENANT                 | SF    |
| 13314 | Poway Irish Pub        | 2,200 |
| 13326 | The Cosmo Lab          | 1,100 |
| 13332 | Bongiorno's Pizzeria   | 1,800 |
| 13334 | Pappy's Barbershop     | 534   |
| 13338 | Don Pollo Chicken      | 1,100 |
| 13340 | Massage Therapist      | 870   |
| 13342 | Nails and Lashes       | 500   |
| 13344 | JC Flooring            | 500   |
| 13348 | Ding Tea               | 1,000 |
| 13354 | Poway Cleaning Club    | 2,200 |
| 13358 | Wingstop               | 2,257 |
| 13362 | Poway Pharmacy         | 1,200 |
| 13366 | Jazzercise             | 1,700 |
| 13368 | Davis Do, DDS          | 1,700 |
| 13372 | Poway Coins            | 600   |
| 13376 | Little Sprouts Daycare | 5,600 |

This site plan is not a representation, warranty or guarantee as to size, location or identity of any tenant, and the building, improvements, parking, ingress and egress are subject to such changes, additions and deletions as the architect, Landlord or any governmental agency may direct. Any specified tenant reverenced herein is subject to change, deletion, change of location, etc. at any time without prior notice.